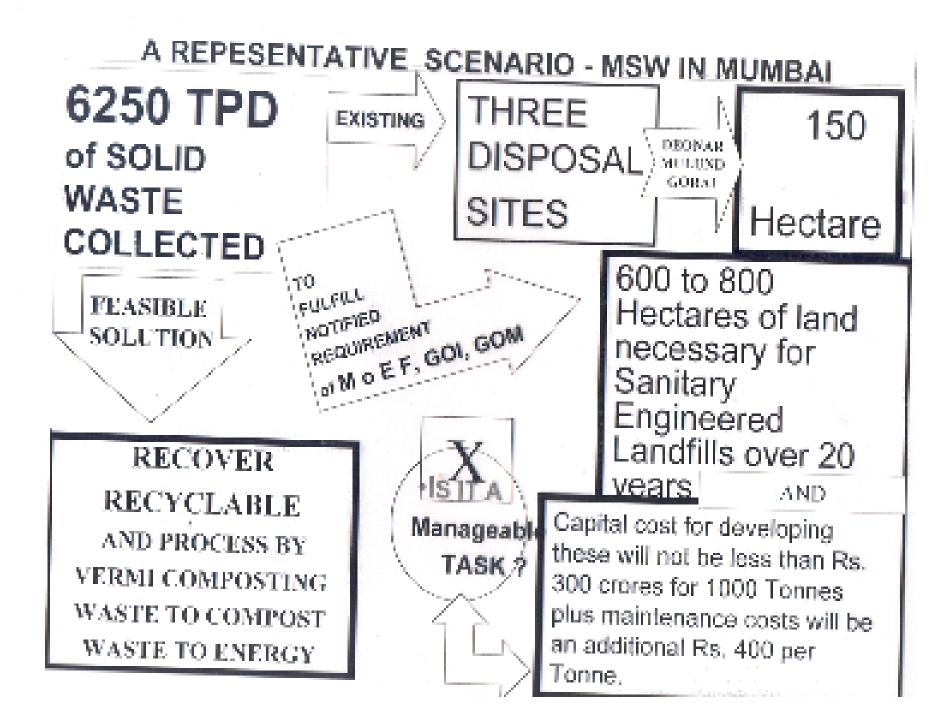

## Composition of MSW (by wet weight)

- a) Paper & Cardboard
- b) Plastics
- c) Metals (ferrous)
- d) Glass
- e) Sand & Fine Earth
- f) Compostable matter
- g) Others

15.00 % 0.75 % 0.80 % 0.40 % 35.00 % 37.50 % 10.55 %