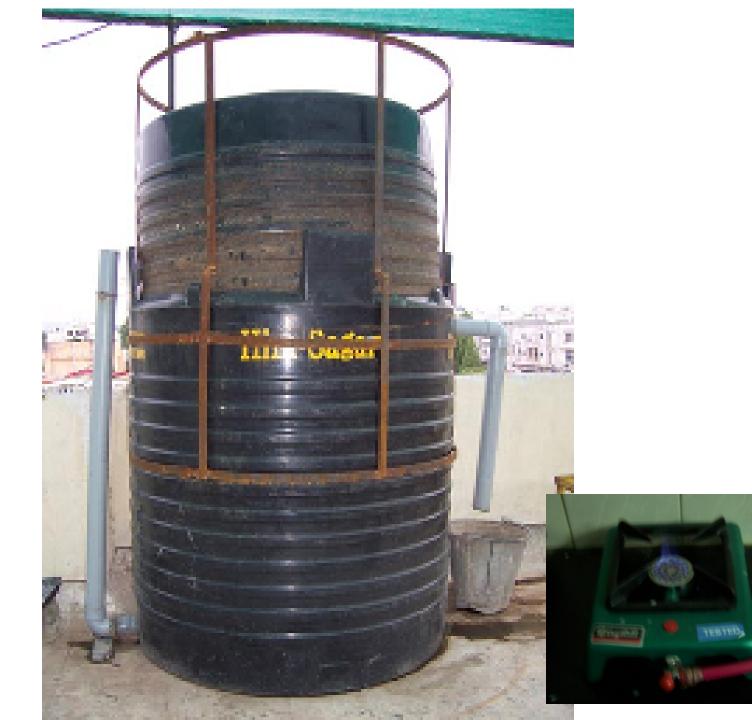

#### Chandrapur Nisargarun Biogas Plant

| Total |     | Groups        |
|-------|-----|---------------|
| Zone  | ALM | Vermi-culture |
| Ι     | 88  | 33            |
| II    | 72  | 38            |
| III   | 181 | 86            |
| IV    | 67  | 42            |
| V     | 80  | 31            |
| VI    | 90  | 31            |
| Total | 578 | 261           |