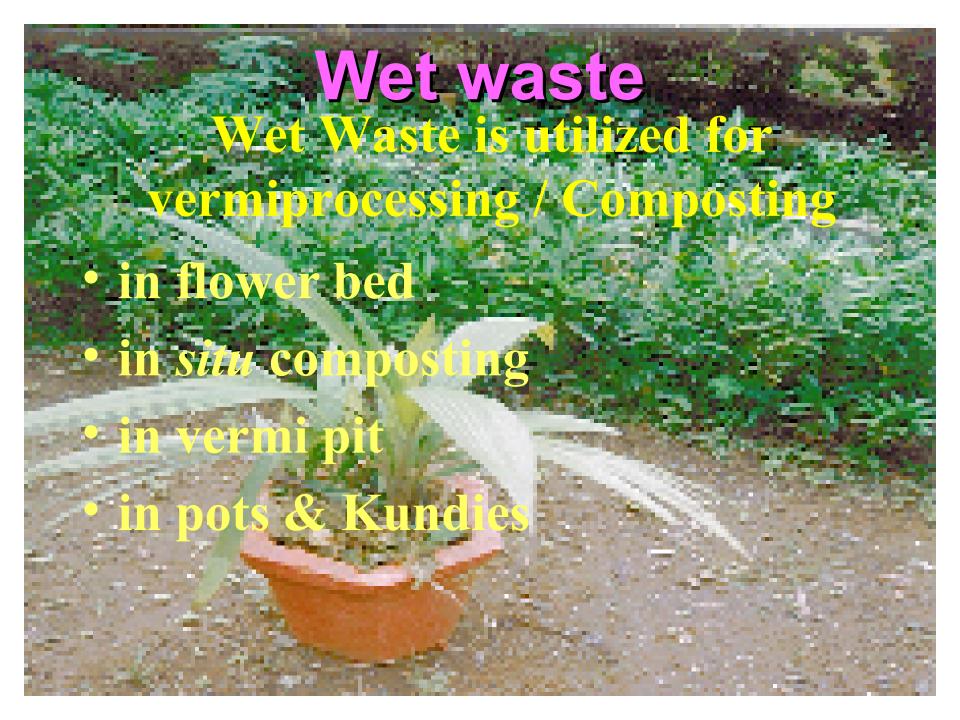

**Residents shall maintain two bins for** to be kept seperate from  $\rightarrow$  Recyclable waste (dry waste) Dry waste shall be disposed off directly through rag pickers / Jamadar.

## Composition of MSW (by wet weight)

- a) Paper & Cardboard
- b) Plastics
- c) Metals (ferrous)
- d) Glass
- e) Sand & Fine Earth
- f) Compostable matter
- g) Others

15.00 % 0.75 % 0.80 % 0.40 % 35.00 % 37.50 % 10.55 %