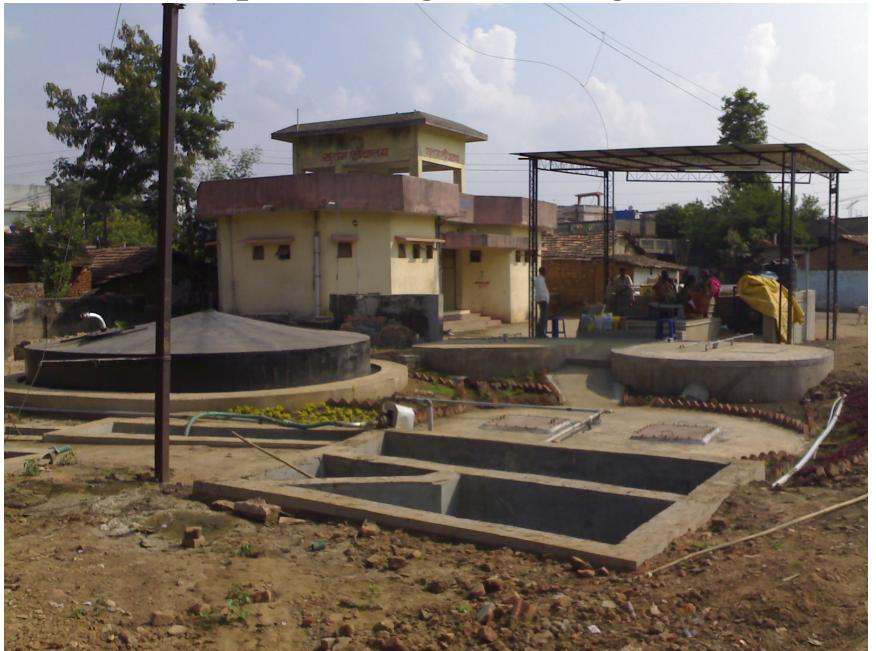

#### Chandrapur Nisargarun Biogas Plant

| Total |     | Groups        |
|-------|-----|---------------|
| Zone  | ALM | Vermi-culture |
| Ι     | 88  | 33            |
| II    | 72  | 38            |
| III   | 181 | 86            |
| IV    | 67  | 42            |
| V     | 80  | 31            |
| VI    | 90  | 31            |
| Total | 578 | 261           |