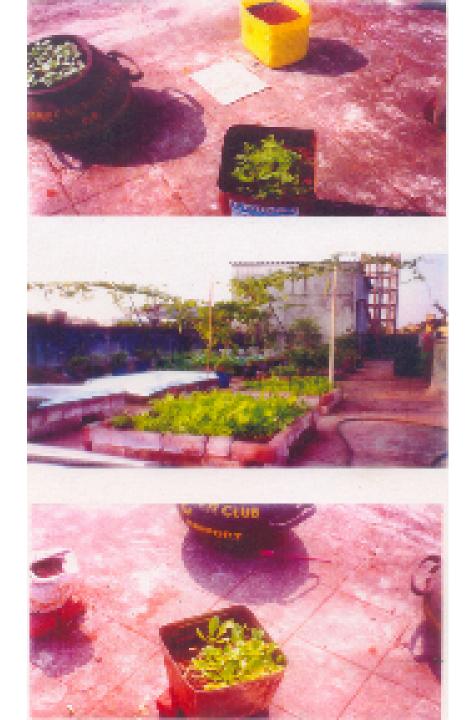

**Residents shall maintain two bins for** to be kept seperate from  $\rightarrow$  Recyclable waste (dry waste) Dry waste shall be disposed off directly through rag pickers / Jamadar.

## Composition of MSW (by wet weight)

- a) Paper & Cardboard
- b) Plastics
- c) Metals (ferrous)
- d) Glass
- e) Sand & Fine Earth
- f) Compostable matter
- g) Others

15.00 % 0.75 % 0.80 % 0.40 % 35.00 % 37.50 % 10.55 %