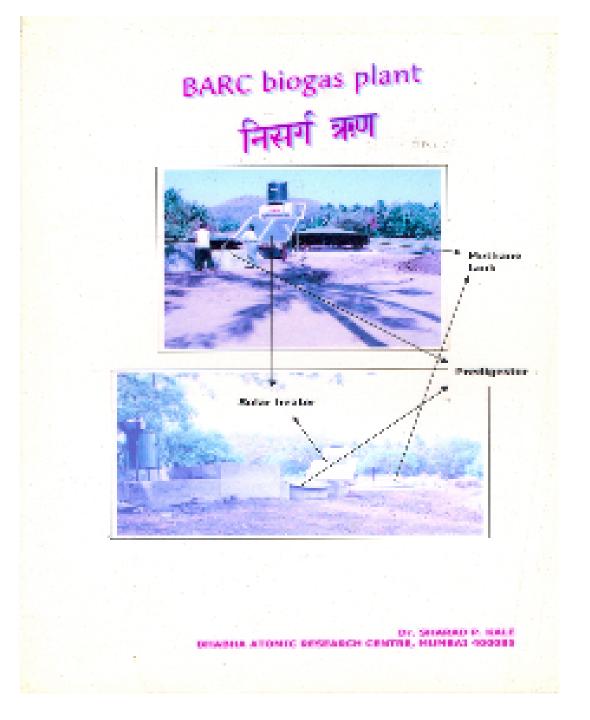

#### Chandrapur Nisargarun Biogas Plant

| Total |     | Groups        |
|-------|-----|---------------|
| Zone  | ALM | Vermi-culture |
| Ι     | 88  | 33            |
| II    | 72  | 38            |
| III   | 181 | 86            |
| IV    | 67  | 42            |
| V     | 80  | 31            |
| VI    | 90  | 31            |
| Total | 578 | 261           |